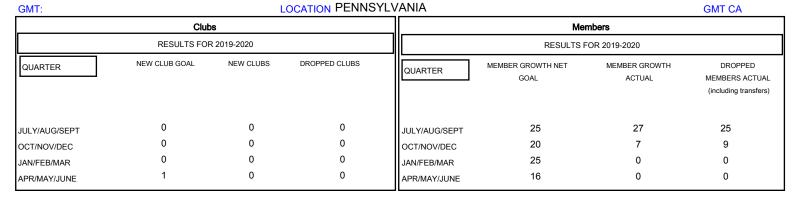

## District 14 C

APR

MAY

JUNE

| DROPPED CLUBS: 0  DROPPED MEMBERS |         | 15 CLUBS OF 45 ADDED 1 OR MORE NEW MEMBERS | GENDER DISTRIBU<br>MALE<br>FEMALE | UTION<br>975 (78.44%)<br>268 (21.56%) |     |
|-----------------------------------|---------|--------------------------------------------|-----------------------------------|---------------------------------------|-----|
| DECEASED                          | 9       | CLICK HERE FOR CUMULATIVE  MEMBERSHIP DATA | TOTAL FAMILY UNIT MEMBERS         |                                       | 216 |
| CLUB CANCELLED OTHER              | 0<br>25 |                                            | FAMILY MEMBERS PAYING HALF 1      |                                       | 111 |
| TOTAL                             | 34      |                                            | 5020                              |                                       |     |