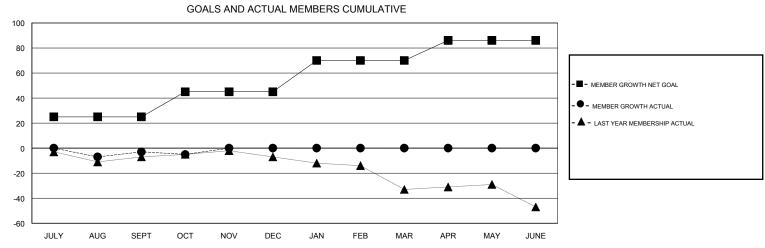

## District 14 C

APR

MAY

JUNE

| DROPPED CLUBS: 0  DROPPED MEMBERS |         | 15 CLUBS OF 45 ADDED 1 OR MORE NEW MEMBERS | GENDER DISTRIBU<br>MALE<br>FEMALE | UTION<br>975 (78.44%)<br>268 (21.56%) |     |
|-----------------------------------|---------|--------------------------------------------|-----------------------------------|---------------------------------------|-----|
| DECEASED                          | 9       | CLICK HERE FOR CUMULATIVE  MEMBERSHIP DATA | TOTAL FAMILY UNIT MEMBERS         |                                       | 216 |
| CLUB CANCELLED OTHER              | 0<br>25 |                                            | FAMILY MEMBERS PAYING HALF 1      |                                       | 111 |
| TOTAL                             | 34      |                                            | 5020                              |                                       |     |